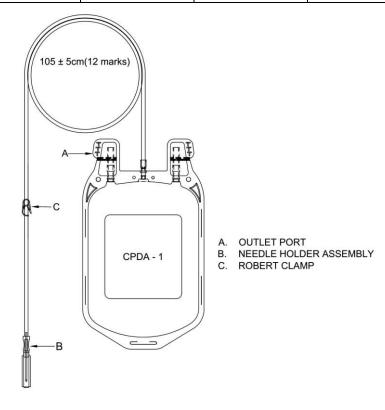

### **Specifications**

Donor tube length :  $105 \pm 5 \text{cm}$  (12 marks) Phlebotomy needle : 16 gauge needle

## **Drawing**